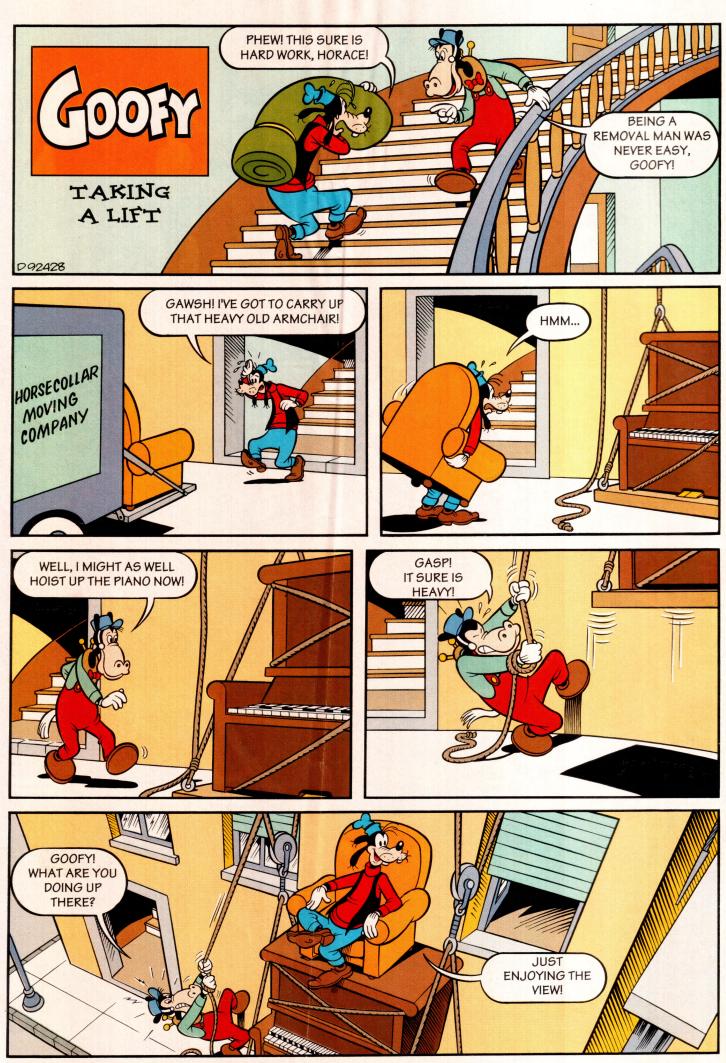

E! SURPRISE!

Jerry Mitchell from Halesowen, Sarah Madden from Glasgow, Mohammed Yasin from Sparkhill, Damon Baskeyfield from Sneyd Green, Robyn Kewley from Carlisle, Stephen Kenny from Milton Keynes, Clare Giles from Dorset, David Collinge from Dayspring.

> **David Murray** from Midlothian!

> > Watch out this drawing is explosive! **B.** Sharma from Whitley Bay!







This week's fabulous Star Prize is an LCD game from Tiger Electronics. featuring **Disney's Toy Story!** 

1138

EL



Mickey's Mail PO Box 61, London WC1H 9SG.

Control the action-

AR

packed adventures of Buzz Lightyear and Woody in this great game! If you'd like to win one of these Star Prizes, be sure to send in your drawings to the address above!

> This week's Star Prize winner is Luke Smith from **Guildford!**